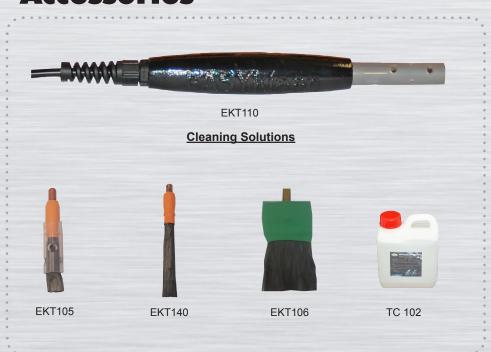

## MADE IN AUSTRALIA

Part Number EKT101 Includes:

- 1 x Machine
- 1 x EKT105 Brush
- 1 x EKT106 Brush
- 1 x EKT140 Brush
- 1 x EKT110 Handle & Lead Set
- 1 x EKT111 Power Lead
- 1 x EKT112 Clamp & Lead Set
- 1 x Manua

## Accessories