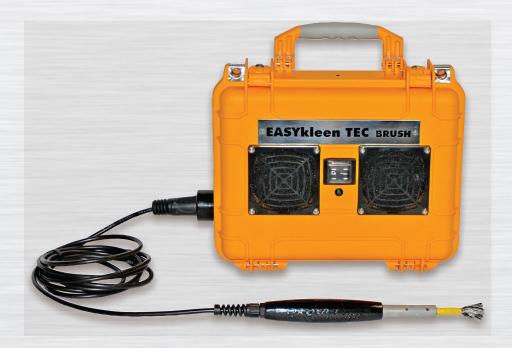

# EASYkleen TEC BRUSH

## MADE IN AUSTRALIA

Part Number EKT101 Includes:

- 1 x Machine
- 1 x EKT105 Brush
- 1 x EKT106 Brush
- 1 x EKT140 Brush
- 1 x EKT110 Handle & Lead Set
- 1 x EKT111 Power Lead
- 1 x EKT112 Clamp & Lead Set
- 1 x Manua

The EASYkleen TEC is the base model in the EASYkleen range. This economical unit is designed for light to medium use. Lightweight and highly portable, the TEC is a great unit for the fabricator who mostly does light gauge (1-6 mm) TIG work. With a range of brushes to cover all types of weld geometry and with up to 60 amps of available DC output power, the TEC is a very cost effective whilst still providing the benefits of the electro-polishing process.